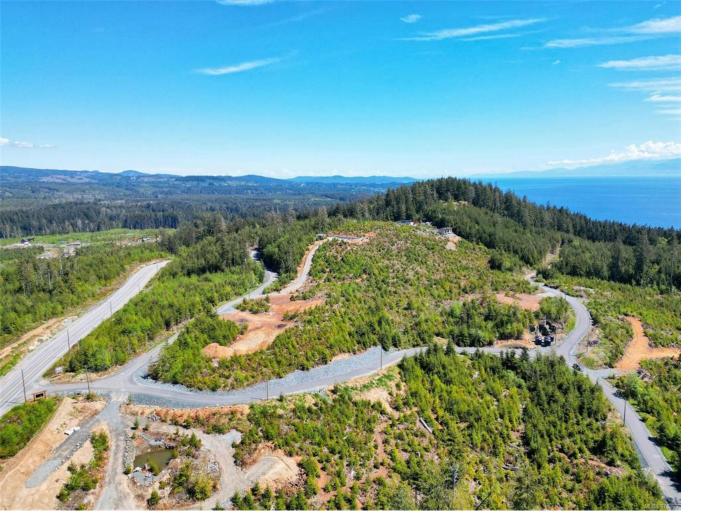

## Strata Lot 6 West Coast Rd Sooke BC \$449,000

PRICED TO PLEASE! Last 2 Strata Lots available for sale! West Coast Road Estates - A Bare Land Strata Development located on Southern Vancouver Island-offers a great opportunity for families, adventure seekers, & retirees to experience the west coast lifestyle. The Bare Land strata lots range from 5-18 acres. Strata Lot 6 is 7.9 acres & beautifully treed w/some second growth forest running along the back providing privacy & that magical West Coast feel. As you enter Strata Lot 6 there is a "rock rise" on the left side which offers nice views of the Pacific Ocean, Salish Sea & Olympic Mountains. Development is completed & offers asphalt roads within development. Bonus- each lot allows a detached suite up to 968 sq.ft. Located West of Sooke just a few minutes past Shirley Delicious Cafe, but before Stoked Pizza. Surrounded by beautiful surfing, & beaches & world class hiking. Hwy 14 upgrades recently completed & improved cellular service is in the area - stay connected! Price is +GST.