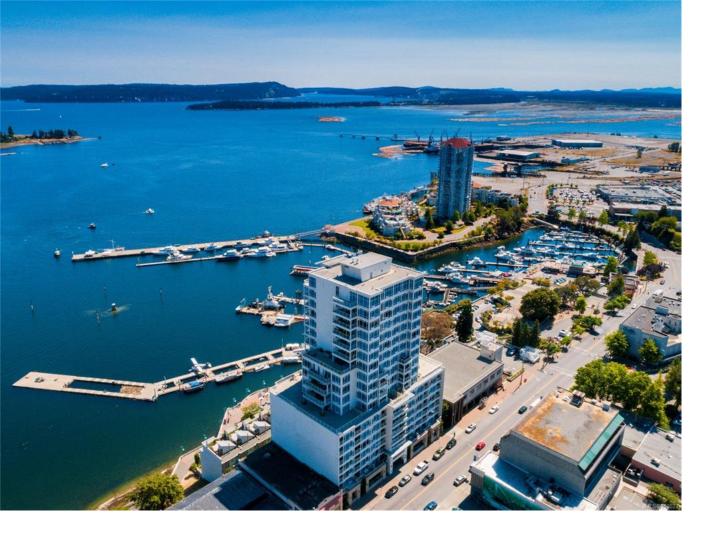

## 38 Front St TH15 Nanaimo BC

\$1,100,000

Coveted Pacifica Upper Townhome! Rarely does the opportunity for one of these highly sought after waterfront units come available. Featuring 3 bedrooms and 3 bathrooms over 1700 sqft of living space, the crowning glory is the 500 sqft private roof top deck with panoramic ocean views across Nanaimo's Harbour. The same stunning scenery is enjoyed from both the open concept main living area with an additional full width balcony and through the floor to ceiling tinted windows in the master suite. Several upgrades include a matching granite topped butler bar and full hardwood floor package installed by the original developer. The paint, tile work, stacked stone accents, and light fixtures, have also been tastefully updated. Natural gas is included for hot water, gas stove, BBQ's, fireplace, and furnace with A/C unit to keep things cozy and cool year round. With a rent and pet friendly strata, and fantastic urban waterfront location, this move is sure to be the right move. All data approx.