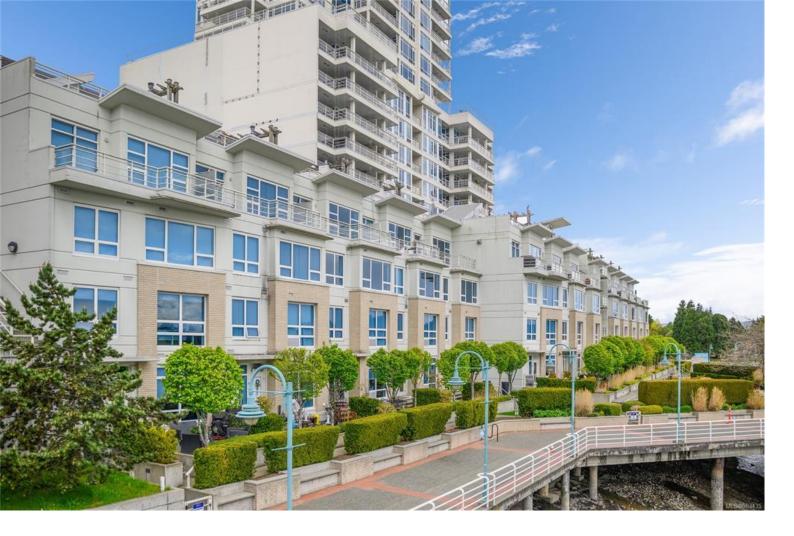

## 38 Front St TH18 Nanaimo BC

\$999.000

Welcome to Pacifica, Nanaimo's Premier Waterfront Condo/Townhouses. This 3bd, 3bth, 1822 sqft oceanfront home with over 500 sqft of outdoor living space is waiting for its new owners! A private & secure courtyard entrance. Walk up 5 stairs to the well appointed kitchen, 2pc bath and living/dining room that open to a 150 sqft deck overlooking the harbour, islands, marina, and coastal mountains beyond. Up from this level is the private and expansive 400sq deck. Enjoy morning coffees, watching the sunrise, or evenings taking in the views and activity on the waterfront. Down one level from entry you will find 3 bedrooms, two which have ocean views, including the primary suite with 4pc ensuite. Another 4pc bath, utility and laundry finish this level. Comes with 2, secure underground parking stalls and concierge service. Heat/HW incl. Easy access to Vancouver with HarbourAir or Hullo Ferry. Shopping/Eateries/Parks are a short walk away.