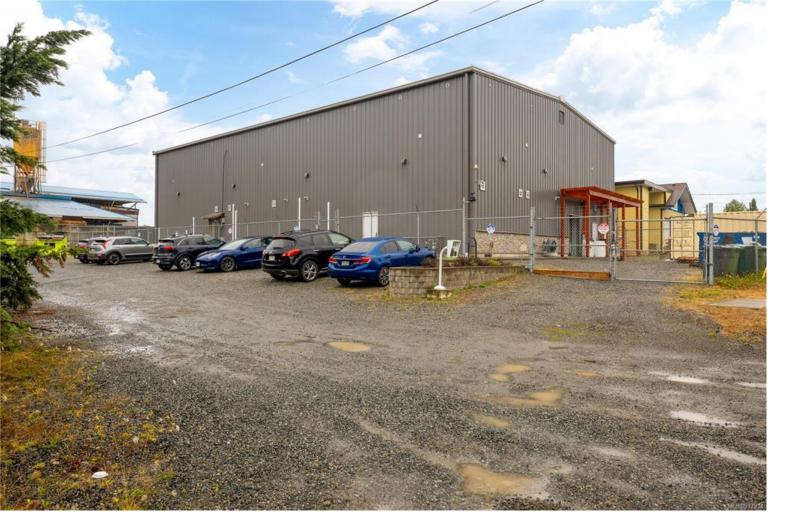

## 3485 Cowichan Lake Rd Upper Duncan BC \$14

This 5,952 sqft upper unit, now available for lease in a prime Duncan location, is perfect for a micro cultivation facility. With up to 8 potential growing rooms, three-phase power, and plumbing and electrical already roughed in, this space offers the infrastructure needed for a successful operation. The unit also features a secure vault for valuable inventory and materials, ensuring peace of mind. Situated in a central location with easy access to highways and all local amenities, it's ideal for transportation and employee convenience. This is a rare opportunity to customize a space for your business needs. Measurements are approximate, please verify if important.