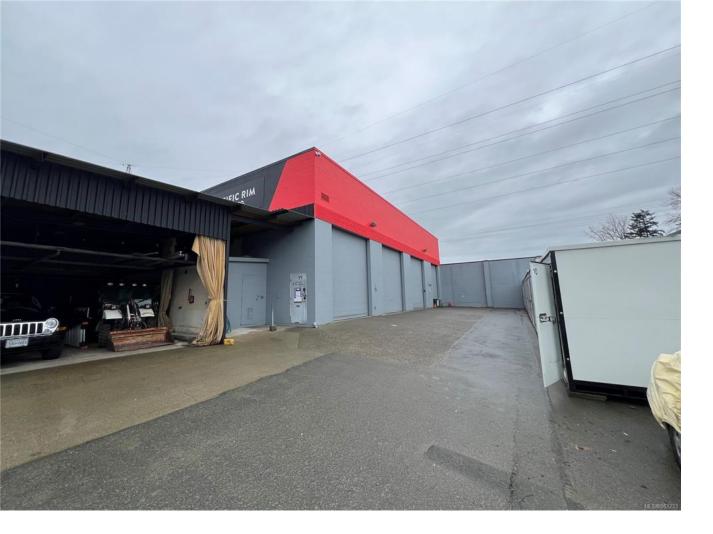

## 6822 Veyaness Rd Y1 Central Saanich BC

\$5,000

Opportunity to lease square 1,772 square feet (plus 231 sq.ft. exterior) in Keating industrial area. The space offers a clean and functional industrial work/storage/warehousing space in prime location with on-site parking available. 17' 10" ceiling height, 2-piece washroom, Two (2) roll up bay doors, and code accessed man-door.