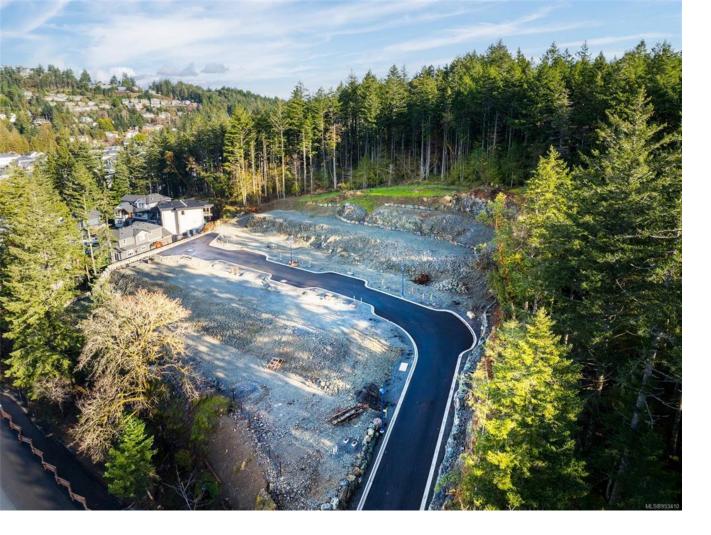

## 887 Klahanie Dr lot3 Langford BC

\$549 500

Here is your opportunity to build in a central location in Langford! Minutes away from Olympic View golf course, Royal Bay shopping, beaches and Langford's newest school site, this location offers it all. Lot 3 Ohana Place is located on one of Langford's newest no thru strata roads, providing an opportunity to build an executive build in a private location. Lot is perfect for a walk out basement, with valley views from each level. Utilities at lot line, ready for you to start building! Don't miss the chance to make this exclusive building lot in Langford, BC, yours. It's more than just a property; it's an invitation to a lifestyle of luxury, convenience, and natural beauty. Seize this opportunity to build your dream home in a location that truly has it all!