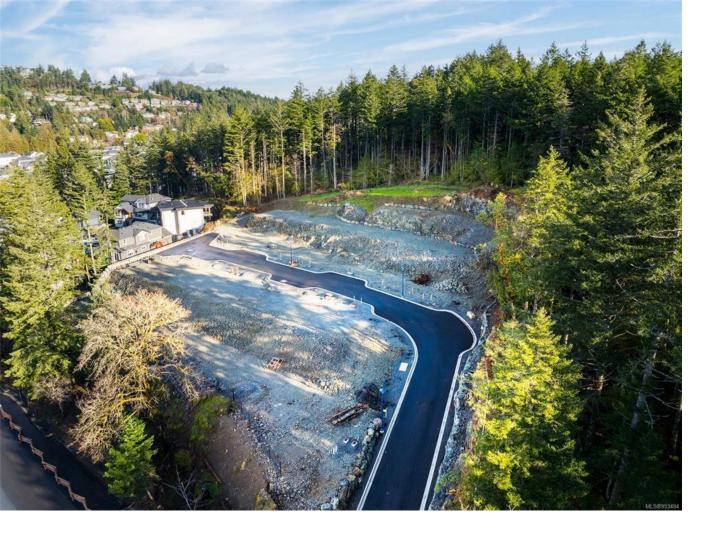

## 887 Klahanie Dr lot4 Langford BC

\$549,500

This new building lot is conveniently located near Langford's newest school site, Olympic View Golf Course, minutes drive away from shopping and Royal Bays beaches. These brand new strata lots are located on Ohana Place, off of Klahanie Drive. Paved private no thru strata road with valley views from each level of your build, utilities are ready and waiting at lot line. Come check out these lots today!