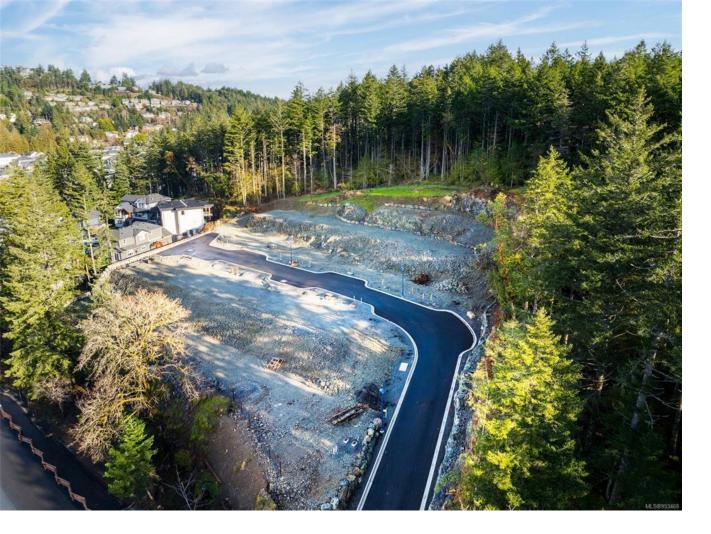

## 887 Klahanie Dr lot5 Langford BC

\$555,900

Lot 5 Ohana Place is a 4805 sq ft lot located on one of Langford's newest no thru strata roads, providing an opportunity to build an executive build in a private location. This lot is perfect for a walk out basement, with valley views from each level. Utilities at lot line, ready for you to start building. Centrally located in Langford, minutes away from Olympic View golf course, Royal Bay shopping, beaches and Langford's newest school site, this location offers it all!