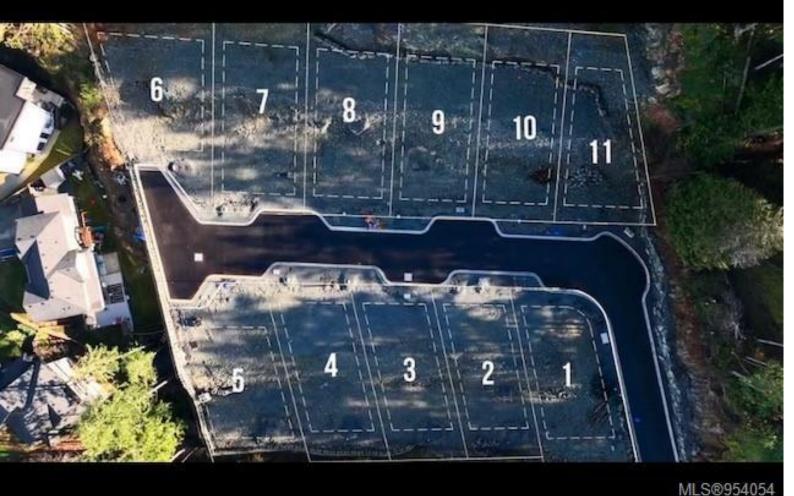

## 887 Klahanie Dr lot6 Langford BC

Here is your opportunity to build in a central location in Langford! Minutes drive away from Olympic View golf course, Royal Bay shopping, beaches and Langford's newest school site, this location offers it all. Lot 9 Ohana Place is located on one of Langford's newest no thru strata roads, providing an opportunity to build an executive build in a private location. Lot is perfect for upper levels with a backyard, bbging area with valley views from each level. Utilities at lot line, ready for you to start building! Don't miss the chance to make this exclusive building lot in Langford, BC, yours. It's more than just a property; it's an invitation to a lifestyle of luxury, convenience, and natural beauty.