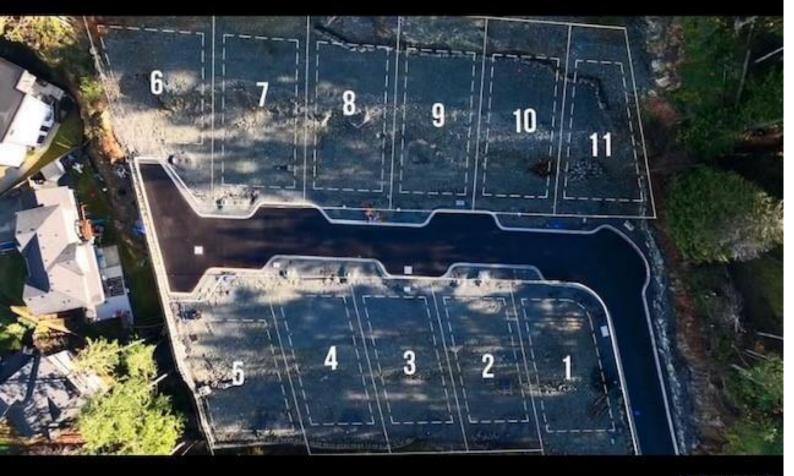

## 887 Klahanie Dr lot8 Langford BC \$549,500

Welcome to Ohana Place, one of Langford's newest no thru strata roads, providing an opportunity to build an executive build in a private location. These upper lots are perfect for upper levels with a backyard and bbqing area with valley views from each level. Utilities at lot line, we are ready for you to start building! Steps away from Langford's newest school sites, set to finish in 2025. Minutes drive away from Olympic View Golf Course, shopping, and the beaches of Royal Bay! Don't miss the chance to make this exclusive building lot in Langford, BC, yours!