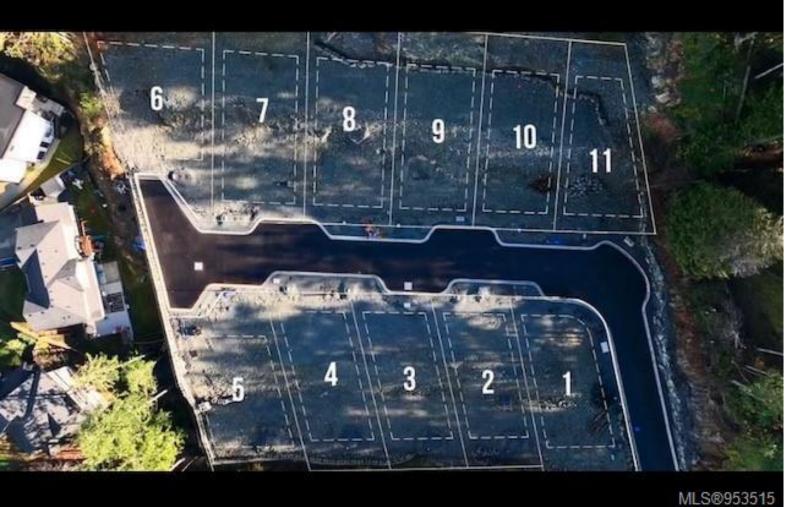

## 887 Klahanie Dr lot9 Langford BC

\$549,500

Here is your opportunity to build in a central location in Langford! Minutes drive away from Olympic View golf course, Royal Bay shopping, beaches and Langford's newest school site, this location offers it all. Lot 9 Ohana Place is located on one of Langford's newest no thru strata roads, providing an opportunity to build an executive build in a private location. Lot is perfect for upper levels with a backyard, bbqing area with valley views from each level. Utilities at lot line, ready for you to start building! Don't miss the chance to make this exclusive building lot in Langford, BC, yours. It's more than just a property; it's an invitation to a lifestyle of luxury, convenience, and natural beauty.