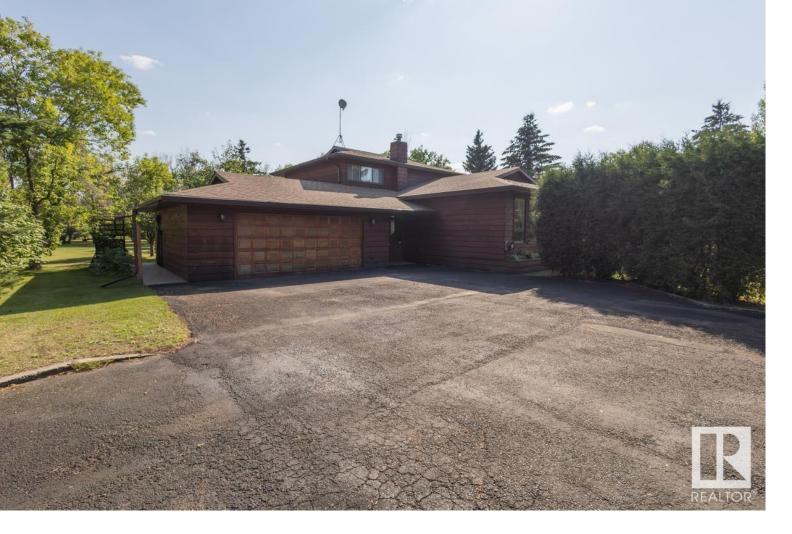

## Rural Strathcona County Alberta

\$729,900

Location, location, location!!! Only 5 minutes' drive from Sherwood Park Amazing level split home over 2500 sq.ft of living space offers 3 bedrooms in Adam Lily acres other features include high end Appliances vinyl flooring throughout the interior of the property, ceder wood siding, double oversized Attached garage, 3.21 acres of land, septic tank, Water through well, backyard concreate patio with enclosed hot tub with a gazebo, fire pit 26x34 detached garage/workshop in the back plus huge metal boat shed 16x32. must see it to believe (id:6769)