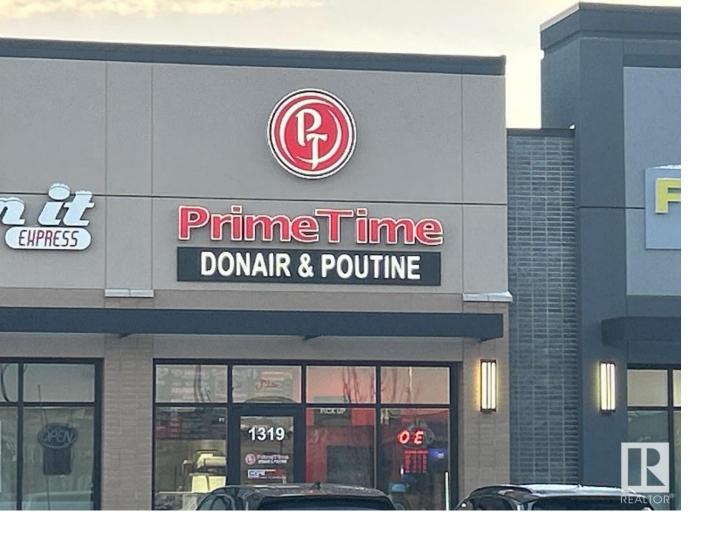

## Edmonton Alberta

QUICK PROMOTIONAL SALE! Extremally rare opportunity! Famous Franchised business in WINDERMERE CROSSING Shopping Centre! Successful and easy operation with great potentials. This Prime Time is ideally situated between 170th Street and Windermere BLVD. Anchored by Superstore, Banks, and many other food chains. It's a one-stop shopping destination featuring a strong mix of national and local retail and service tenants. The loyal client base speaks for itself, as the reputation of the operation is second to none. With a dedicated team in place, new owners can step into a thriving enterprise right away. Don't miss out! (id:6769)