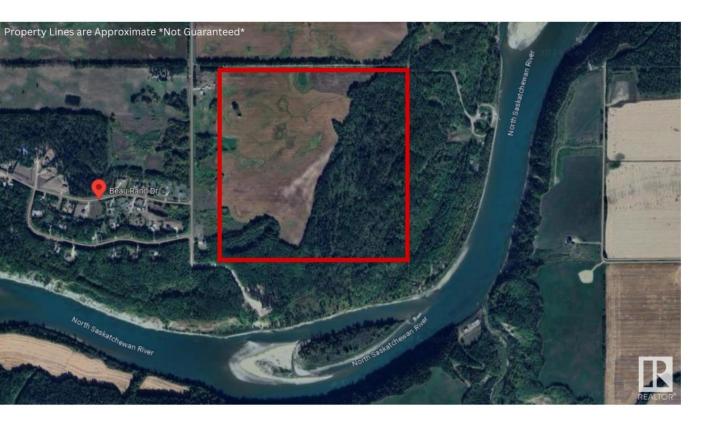

## Rural Parkland County Alberta

\$8/5,000

Excellent opportunity to own 160 acres +/- of picturesque, secluded land situated just steps to the North Saskatchewan River! Conveniently located along Range Road 10 only 25 minutes to Edmonton. Beautifully treed, relatively flat parcel with partial farmland. Build your dream home or explore endless recreational or farming opportunities! (id:6769)