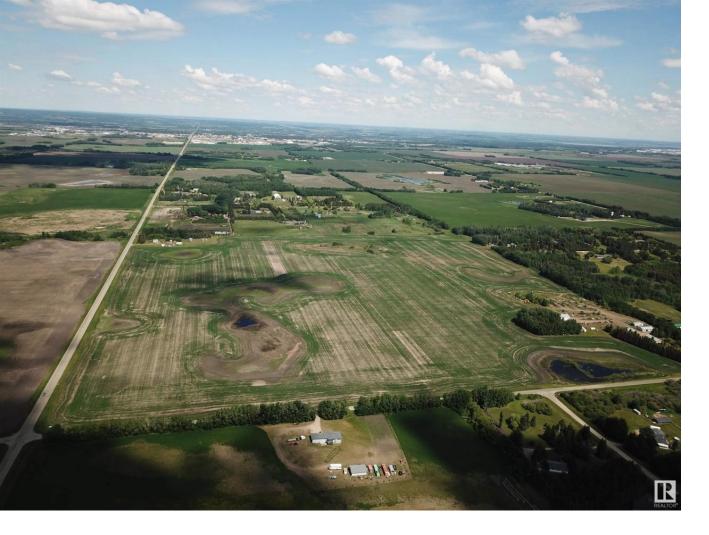

## Rural Parkland County Alberta

\$1,450,000

This 126.94 +/- acre property is located along Golden Spike Road (Range Road 273) and Township Road 522 (northeast corner of intersection) just South of Spruce Grove city limits. Access to property is paved road with easy access to Highways 16, 16A and 627. Just 5 minutes to Spruce Grove and 10 minutes to Stony Plain. This land is generally flat, with some low lying areas and currently being grain farmed. Power and gas lines are accessible at the property line. Future multi-parcel subdivision possibilities (rezoning would be required) or potential for subdivision of one additional lot under current zoning. Zoned Agricultural General District. (id:6769)