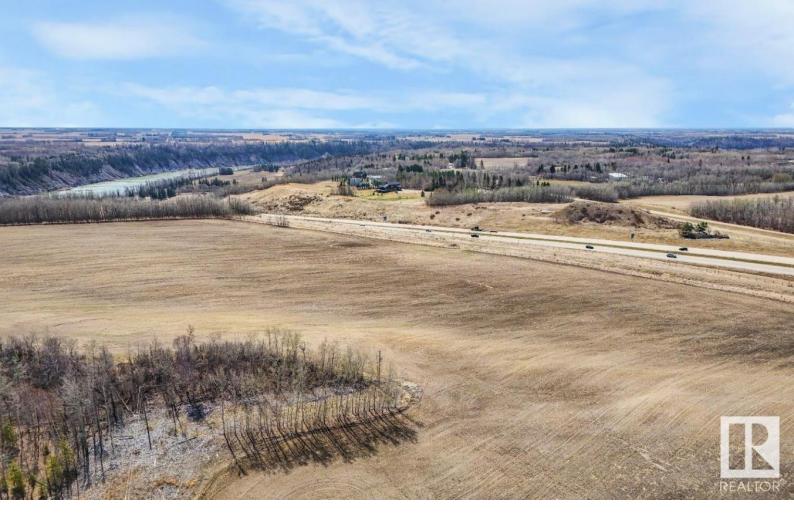

## Rural Parkland County Alberta

17.81 ACRES! LOCATION, LOCATION, LOCATION!!! Scenic LAND with a RIVER VIEW - located just north of the river & a 3 minute drive from the town of Devon. SUBDIVISION POTENTIAL too as it is re-zoned Country Residential! Build you Dream home, have a business or sub-divide or do all three!! This property has so much potential!! Seller is including the following: New electrical on the property, Engineered Drawings for a business that is complete with an approval from Parkland County & permits. This property also boasts easy access to Hwy 60 and south to the airport. Very close to the University of Alberta botanical gardens & is PRICED TO SELL! (id:6769)