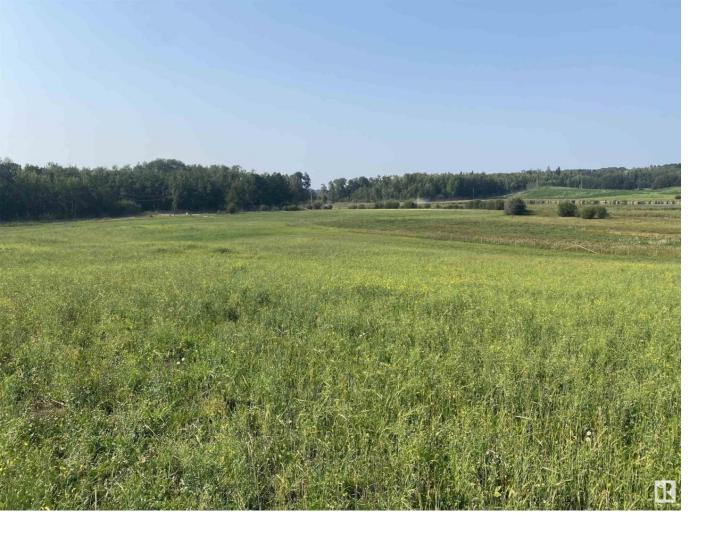

## Rural Parkland County Alberta

\$189,999

A ROLLING OASIS! PERFECT LOCATION TO BUILD YOUR COUNTRY DREAM HOME! WELCOME TO 51407 RANGE ROAD 21. THIS AMAZING LOT IS 9.88 ACRES IN SIZE AND IS CLASSIFIED AS OUT OF SUBDIVISION. THE PROPERTY HAS LIMITED BUILDING RESTRICTIONS AND NO TIME CONSTRAINTS FOR DEVELOPMENT. THE TOPOGRAPHY OF THE LAND IS ROLLING AND IS PERFECT FOR A WALK-OUT. DISTANCE TO STONY PLAIN IS 18MIN AND IS A 30MIN COMMUTE FROM WEST EDMONTON. WELLS PERMITTED. (id:6769)