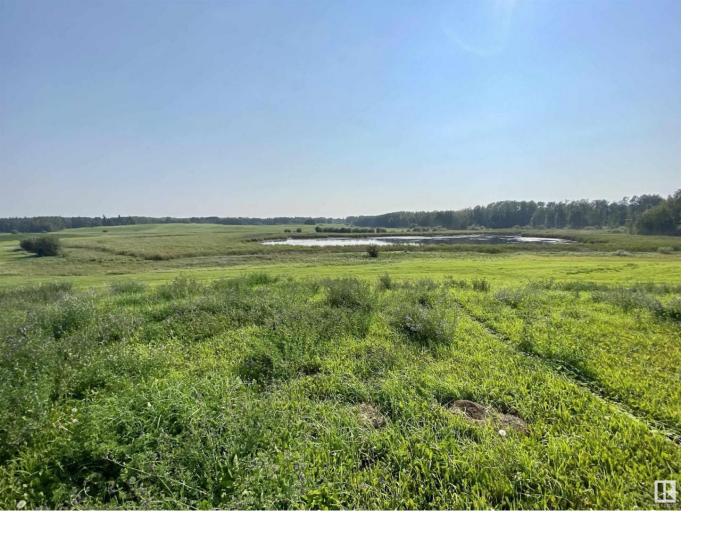

## Rural Parkland County Alberta

\$329,999

39.44 ROLLING ACRES WITH YOUR OWN PRIVATE POND! PERFECT LOCATION TO BUILD YOUR COUNTRY DREAM HOME! WELCOME TO 51413 RANGE ROAD 21. THIS AMAZING LOT IS CLASSIFIED AS OUT OF SUBDIVISION. THE PROPERTY HAS LIMITED BUILDING RESTRICTIONS AND NO TIME CONSTRAINTS FOR DEVELOPMENT. THE TOPOGRAPHY OF THE LAND IS ROLLING AND IS PERFECT FOR A WALK-OUT. DISTANCE TO STONY PLAIN IS 18MIN AND IS A 30MIN COMMUTE FROM WEST EDMONTON. WELLS PERMITTED. PROPERTY IN THE PAST WAS CULTIVATED AND ALSO WAS IN HAY. (id:6769)