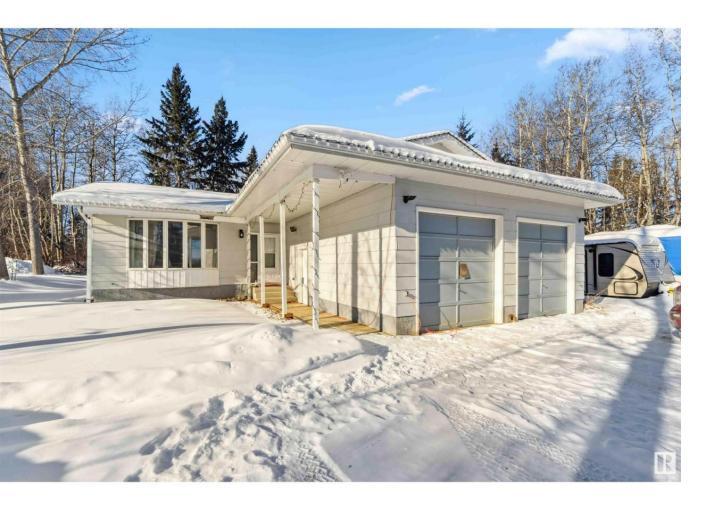

## Rural Parkland County Alberta

\$525,000

Welcome to this stunning 1.06-acre property, located near Blueberry School. It offers a serene private country setting including fruit trees. The two-tiered deck offers the perfect spot to enjoy those summer evenings. Inside, the fully finished 4-bedroom 3 bath bi-level home features a cozy kitchen with a new section of floor to ceiling cabinetry and dining area with patio doors onto your deck to enjoy your morning coffee plus a family room to entertain in. 3 bedrooms total including your primary bedroom with ensuite completes the second floor. Downstairs has another bedroom, 4 piece bath, living room with walk out patio doors and rec room with pool table! Recent upgrades include, paint, LVP flooring on the second floor, bathroom vanities w/sinks and faucets. Full 4 piece bathroom added on the lower level. This beautiful one of a kind acreage with private side entrance into lower level wont last long, spring is coming! Let's get you into this property today! (id:6769)