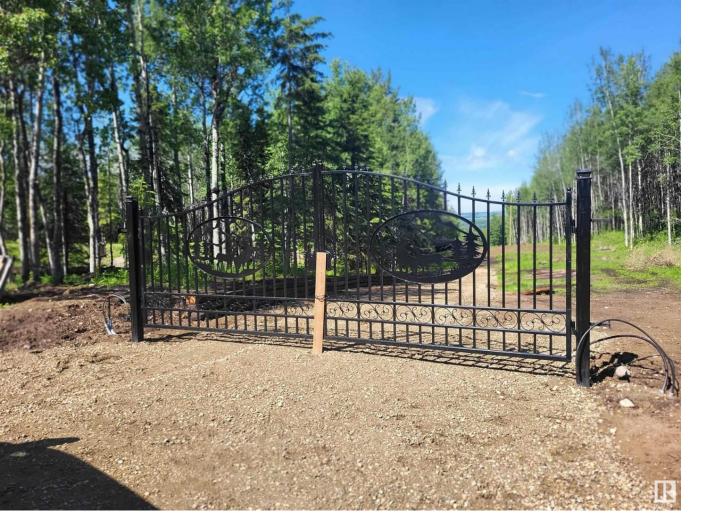

## Rural Parkland County Alberta

A TREED AND PRIVATE OASIS! THIS INCREDIBLE 2.78 ACRE LOT IS LOCATED SECONDS FROM THE PEMBINA RIVER AND IS PERFECT FOR A PRIVATE FOREST RETREAT OR TO BUILD YOUR DREAM HOME. RECENT LOT IMPROVEMENTS INCLUDE ADDED POWER WITH 200 AMP SERVICE, AN ENGINEERED ROAD WITH OVER 25 LOADS OF ROAD CRUSH, \$25,000 IN LAND CLEARING AND CONTOURING, STARLINK INTERNET, MULCHING, CAMERAS FOR SECURITY, BURIED WATER/POWER LINES, RV PARKING PAD, AND AN INSTALLED METAL GATE. PROPERTY IS OUT-OF-SUBDIVISION. DRILLED WELLS ARE PERMITTED. SELLER HAS ALSO PAID FOR ALL BUILDING PERMITS AND WOULD INCLUDE APPROVED PLANS FOR A 2000 SQ FOOT WALK-OUT BUNGALOW. (id:6769) Listing Presented By: