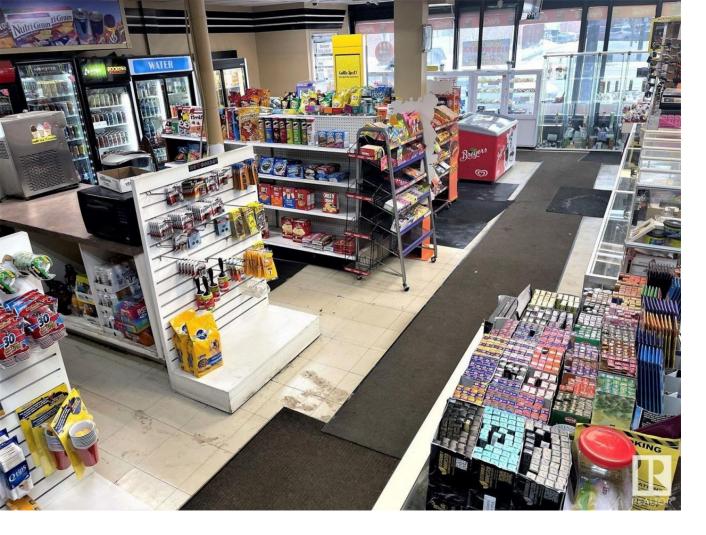

## Edmonton Alberta

\$249,000

Exceptional opportunity awaits to become the proprietor of a prime convenience store situated in the heart of Edmonton. This highly lucrative and efficiently managed establishment enjoys an ideal location at a prominent corner lot on Whyte Ave, boasting substantial foot traffic. Strategically positioned, it is merely a ten-minute walk from the University of Alberta. The store consistently achieves robust sales across a diverse range of products, cultivating a loyal customer base. Spanning 1,200 sqft, the store offers an optimal retail space at a reasonable rental rate. Comprehensive financial details are available to committed buyers under a Non-Disclosure Agreement (NDA). The inventory is an additional consideration. (id:6769)