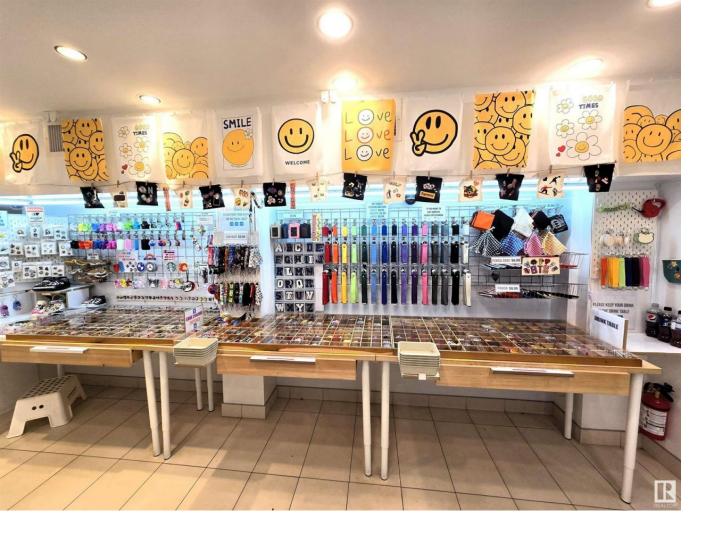

## Edmonton Alberta

\$75,000

Price reduced for quick sale. High-Profit Patch, Accessory & Gift Shop in West Edmonton Mall. Located at the entrance of Galaxyland, this turn-key business offers a fantastic opportunity to own your profitable business in one of Edmonton's busiest areas. With a target market of teenagers and young adults, this compact store generates maximum revenue in a small space. The business boasts an impressive profit margin of over 80%, making it an incredibly cost-effective operation. Ideal for owner-operators, especially couples, this business has steady and increasing sales with a growing customer base. No prior experience is necessary, as the seller will provide thorough training before closing, allowing the new owner to hit the ground running. Don't miss out on this opportunity to own a thriving business in a prime location! (id:6769)