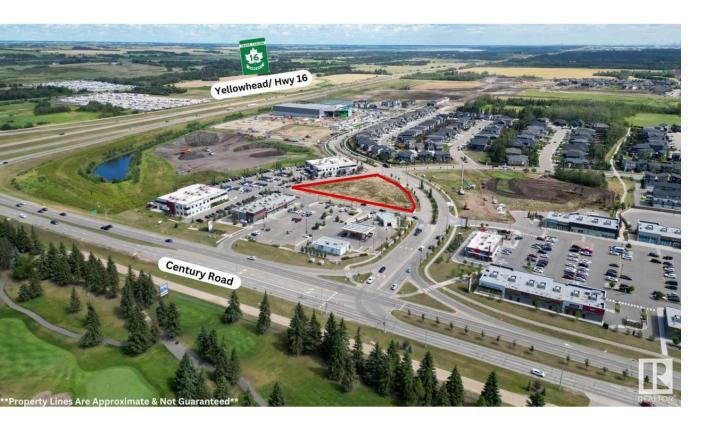

## Spruce Grove Alberta

\$1,710,000

1.8 (+/-) acre development opportunity at Westwind Centre! Located just a 10 minute drive from West Edmonton at the intersection of Highway 16 and Century Road. excellent exposure with approximately 55,000 vehicles passing per day. Westwind Centre is a major commercial destination and serves as the hub for a variety of uses including retail, person and professional services and restaurants. Nearby amenities include Tim Hortons, No Frills, McDonalds, Westwind Health Centre, pharmacy, daycare and barber. Zoned C2 (id:6769)