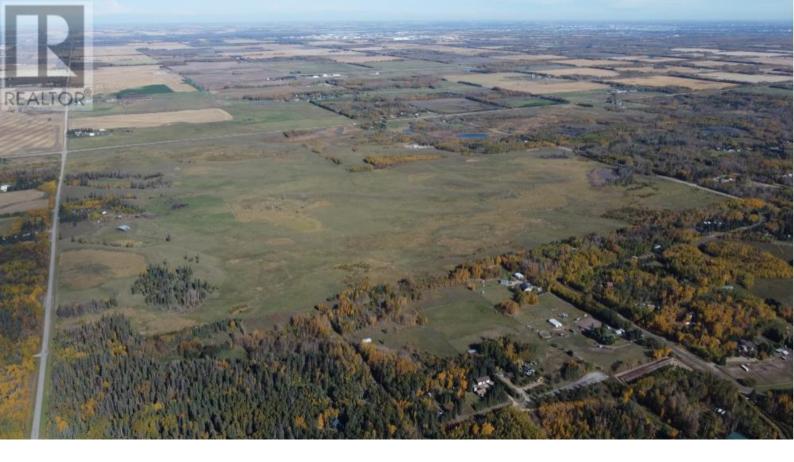

## 0 Plan 0021062; Block 1; Lot 1 Rural Parkland County Alberta

\$568,500

Click brochure link for more details\*\* Five parcels of development land ranging from +/- 37.90 acres to +/- 158.00 acres in size. This is Parcel 4. Located in Parkland County, one of Alberta's largest and most densely population municipalities. Situated along Range Road 627 providing excellent access to major transportation routes via Range Road 627 and Highway 60. Approved Area Structure Plan with mixed use and country residential zoning. (id:6769)