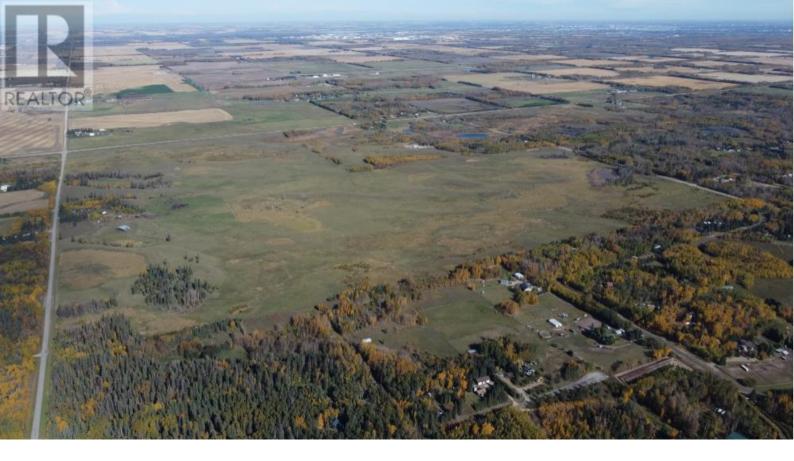

## 0 Plan 0021062; Block 1; Lot 1 Rural Parkland County Alberta

\$568,500

Click brochure link for more details\*\* Five parcels of development land ranging from +/- 37.90 acres to +/-158.00 acres in size. This is Parcel 4. Located in Parkland County, one of Alberta's largest and most densely population municipalities. Situated along Range Road 627 providing excellent access to major transportation routes via Range Road 627 and Highway 60. Approved Area Structure Plan with mixed use and country residential zoning. (id:6769)