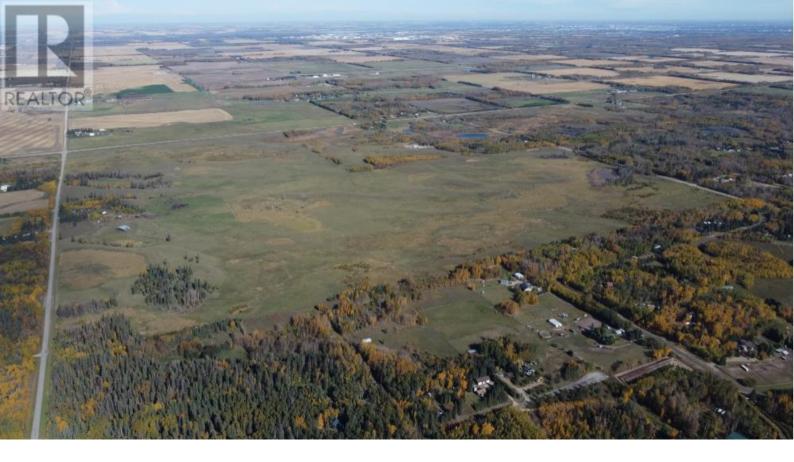

## 0 Plan 0021062; Block 1; Lot 2 Rural Parkland County Alberta

\$572,250

Click brochure link for more information\*\* Five parcels of development land ranging from +/- 37.90 acres to +/- 158.00 acres in size. This is Parcel 5. Located in Parkland County, one of Alberta's largest and most densely population municipalities. Situated along Range Road 627 providing excellent access to major transportation routes via Range Road 627 and Highway 60. Approved Area Structure Plan with mixed use and country residential zoning (id:6769)