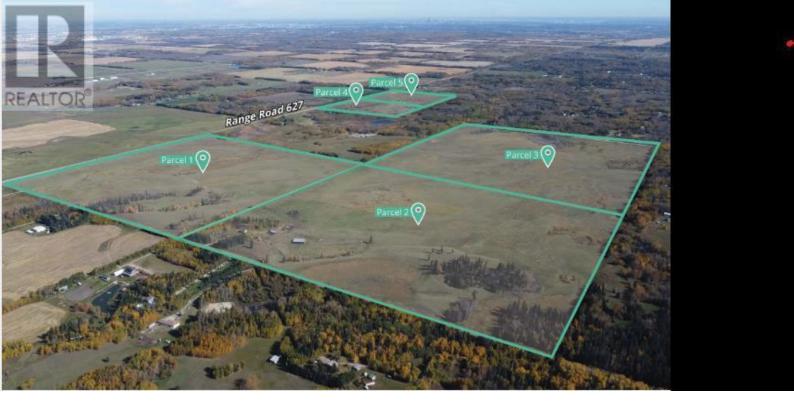

## 0 SE-36-51-27-4 Rural Parkland County Alberta

\$1,534,500

Click brochure link for more information\*\* Five parcels of development land ranging from +/- 37.90 acres to +/- 158.00 acres in size. Located in Parkland County, one of Alberta's largest and most densely population municipalities. Situated along Range Road 627 providing excellent access to major transportation routes via Range Road 627 and Highway 60. Approved Area Structure Plan with mixed use and country residential zoning. This is Parcel 3. (id:6769)