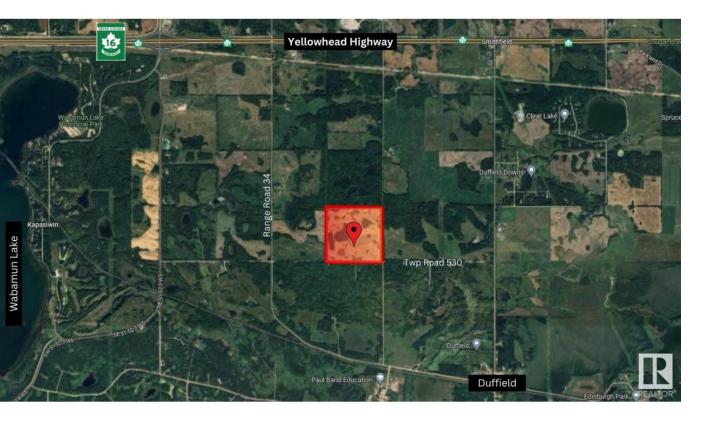

## Rural Parkland County Alberta

Discover 160 acres just moments from the community of Duffield. This parcel consists predominantly of farm land with a few treed areas. Easy access to Highway 16 making the drive to West Edmonton just 30 minutes and only 20 minutes to Stony Plain/Spruce Grove. Zoned within the Agriculture General District, this property offers versatile potential for agricultural pursuits. (id:6769) Listing Presented By: