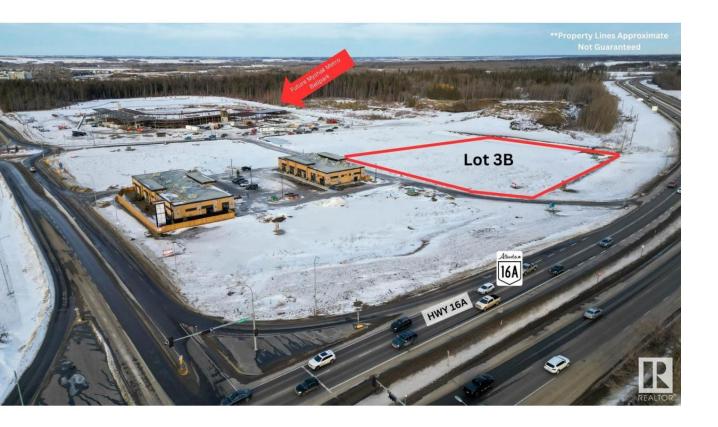

## Spruce Grove Alberta

\$2,500,000

Discover an exciting commercial prospect in Spruce Grove's brand new Ballpark District! Located at the crossroads of Highway 16A/Pioneer Road & only 7 minutes to West Edmonton. This 2 acre (+/-) lot has direct highway access & excellent visibility with a substantial traffic flow averaging 25,000 (+/-) vehicles daily. This enviable spot next to the future Myshak Metro Ballpark is set to see many great amenities added nearby with the surrounding residential construction. Zoned for Highway Commercial use with the added advantage of being a corner lot along a roadway allowing for convenient drive-through potential. (id:6769)