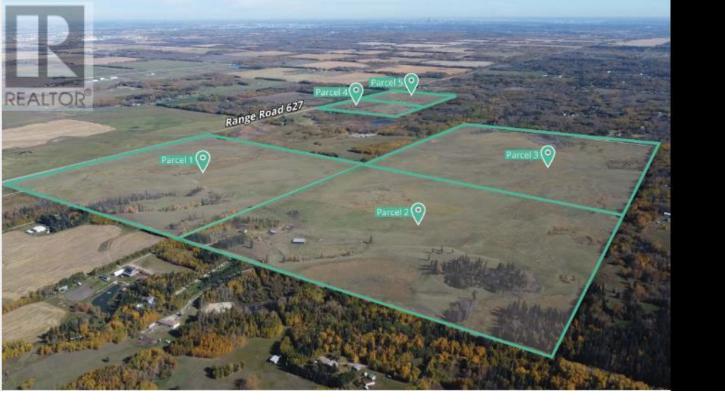

## 0 SW-36-51-27-4 Rural Parkland County Alberta

\$1,564,200

Click brochure link for more information\*\* Five parcels of development land ranging from +/- 37.90 acres to +/- 158.00 acres in size. Located in Parkland County, one of Alberta's largest and most densely population municipalities. Situated along Range Road 627 providing excellent access to major transportation routes via Range Road 627 and Highway 60. Approved Area Structure Plan with mixed use and country residential zoning. This is Parcel 2. (id:6769)