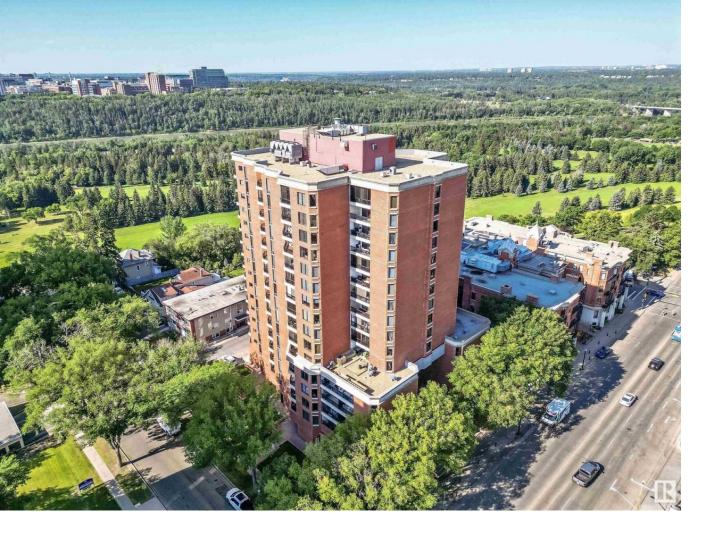

## Edmonton Alberta \$359,900

This exceptional main office space in LeMarchand Tower offers an exterior entry and is part of a unique mixed-use development featuring both office and residential units. Adjacent to the historic LeMarchand Mansion and nestled along the scenic river valley, the location boasts abundant park space for a serene working environment. The unit includes three private offices, a reception area, a back office, and a bathroom. It also comes with two underground parking stalls and full access to amenities such as a guest suite, a party room, and the tower lobby. Previously utilized for medical professional services, this space is ideal for similar uses, given the nature of other units in the building. Combining convenience, historical charm, and modern amenities, this office space is perfect for professionals seeking a prestigious and tranquil setting. (id:6769)