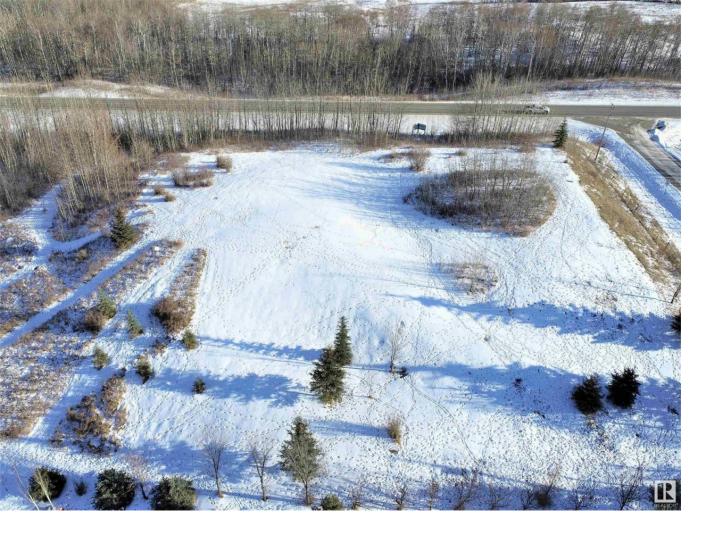

## Rural Sturgeon County Alberta \$194,900

3.01 acres of bare land in Westwood Lane subdivision, only 10 minutes North of Stony Plain! Gently rolling hills, partially cleared and partially treed land. This property is just off of highway 779 and only 10 km to Yellowhead Highway, providing and easy commute to all of the nearby towns and cities. Would make a perfect build site for a walkout property or an elevated west view of the sun sets. (id:6769)