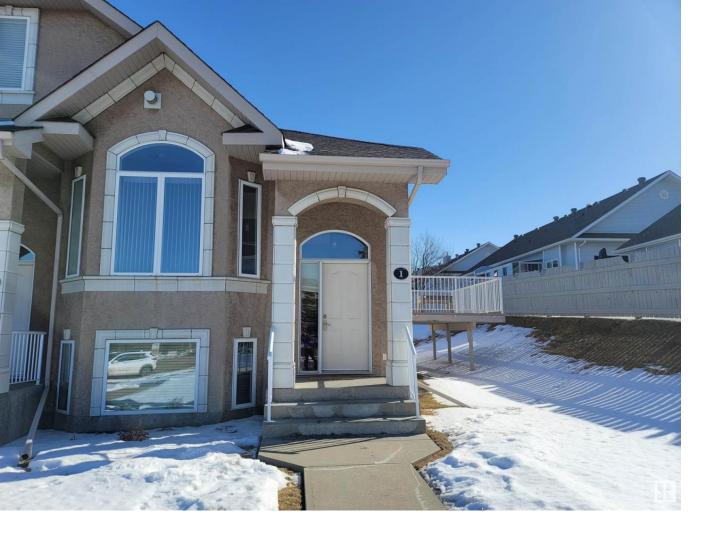

## Sherwood Park Alberta

\$384,900

Exquisite end unit bi-level townhome offering up lots of space, storage and sunlight! After coming up your dedicated walkway to the covered front verandah and through the front door, youre welcomed with an open concept: vaulted ceiling in the living room, a gleaming kitchen and dining area up the eight stairs. 9' ceilings both upstairs and down compliments the sizeable windows. Past the dining area is the second bath and second bedroom, leaving added privacy for the primary walk-in closet, 3 pcs ensuite and bedroom to the rear. The basement provides a rec room and den for informal hangouts and workout area, as well as continued storage at the base of the stairs and mudroom. The garage interior measures 23'-3X18'-11, with additional parking on the driveway. A large, low maintenance, south facing deck will allow for a generous patio set and gardening boxes. Park, shopping, and other amenities nearby. This smoke-free, pet-free unit has been well maintained and ready for you to put your own stamp on it. (id:6769)