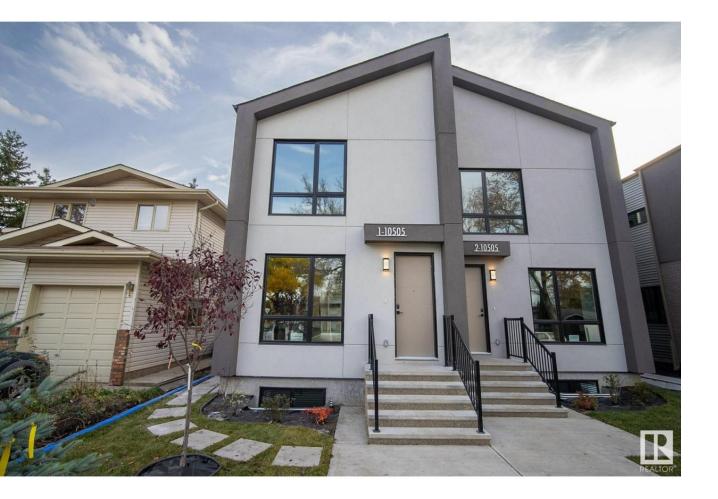

## Edmonton Alberta \$645,000

Welcome to your dream home in Allendale! This stunning brand new half-duplex infill boasts 5 bedrooms, 3.5 bathrooms, and a legal 2 bedroom revenue basement suite. Enjoy the convenience of smart home technology and high-end finishes throughout, all crafted by a reputable developer. Step outside onto your deck and take in the beautifully landscaped and fenced yard, complete with a double detached garage on the back lane. Located down the street from the school and park, and just minutes away from major road arteries, including U of A, Strathcona, downtown, Southgate, Calgary Trail, Gateway Blvd, Whitemud Drive, and Sherwood Park Freeway. Don't miss out on the opportunity to make this incredible home yours! \*furniture is virtually/digitally staged\* (id:6769)