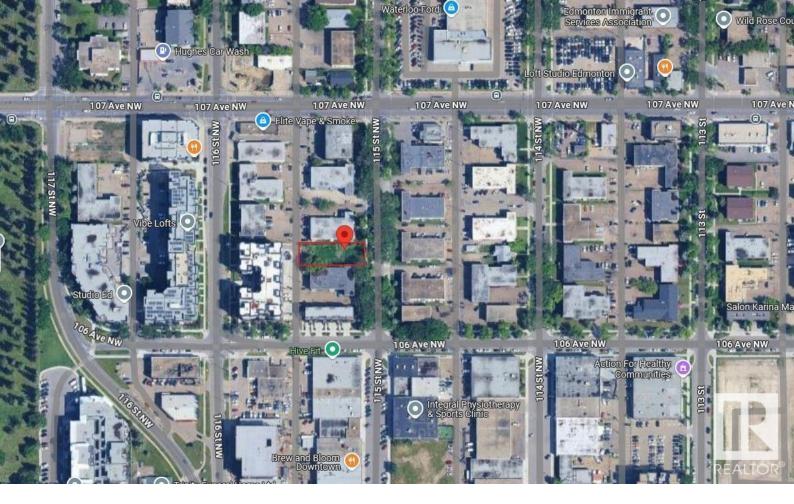

## Edmonton Alberta \$489,995

Strategically located in a rapidly growing neighbourhood, this lot offers exceptional accessibility and strong appeal for multifamily development - zoned for a 30-unit multifamily apartment. Positioned just minutes from transit lines and commercial corridors, the site ensures easy commutes and high visibility. The surrounding area features a blend of residential communities, schools/Grant MacEwan, shopping centers, and parks, ideal for attracting long-term tenants. Future residents will benefit from proximity to employment hubs, medical facilities, and lifestyle amenities, while developers will appreciate the area's stable market rents andrising property values. With ongoing infrastructure improvements and nearby new construction, this location is part of a thriving, upward-trending zone. Whether targeting young professionals, families, or downsizers, the neighborhood's demographics support various unit mixes. This is a rare opportunity to build in a location that balances convenience and livability. (id:6769)