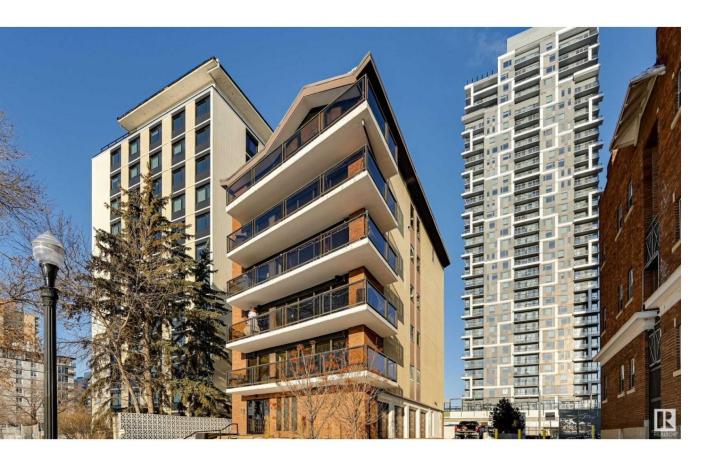

## Edmonton Alberta

\$640,000

River Valley & City Views! 1,371 Sq.Ft. Private Full-Floor Condo. Enjoy stunning views from this beautifully renovated condo in River Cliff Place, an exclusive 5-unit building on the Promenade. Occupying the entire main floor with direct elevator access, this bright, open-concept home features floor-to-ceiling south-facing windows, luxury vinyl plank flooring, a gas fireplace, and kitchen with tons of cabinetry, granite counters, peninsula with pendant lighting, and stainless steel appliances. The spacious primary suite includes a custom walk-in closet and ensuite with double sinks and deep tub. Versatile den could serve as a second bedroom. Includes in-suite laundry, guest bath, attached parking, and storage locker. Steps from trails, dining, galleries, and the Brewery & Ice Districts—urban living at its finest! (id:6769)