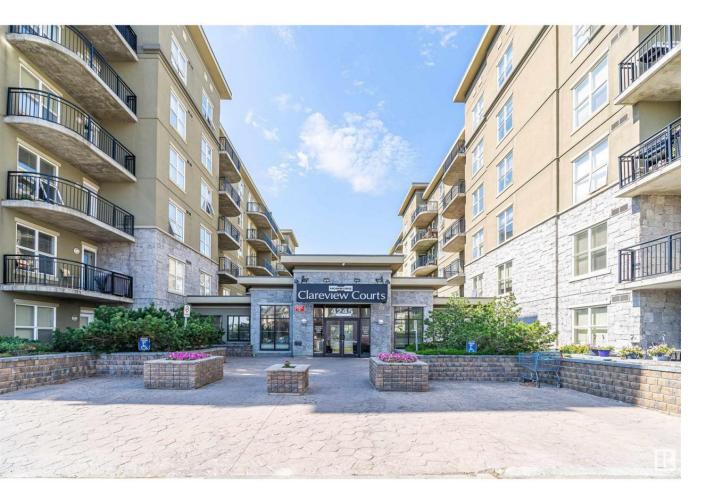

## Edmonton Alberta

Freshly painted and featuring brand new vinyl plank flooring throughout, this 831 sq.ft. 2-bedroom, 2-bathroom condo in Clareview Courts offers 9' ceilings, a functional layout, and a quiet courtyard-facing location for added privacy. The primary bedroom includes a private ensuite, while the second bedroom is next to a full bathroomideal for guests or roommates. Additional features include in-suite laundry, a heated underground parking stall, and a storage cage. Located just steps from Clareview LRT, Superstore, restaurants, and shopping. Solid concrete construction provides excellent soundproofing. Condo fees include power, heat, and water/sewer, making this an excellent opportunity for first-time buyers or investors. (id:6769)