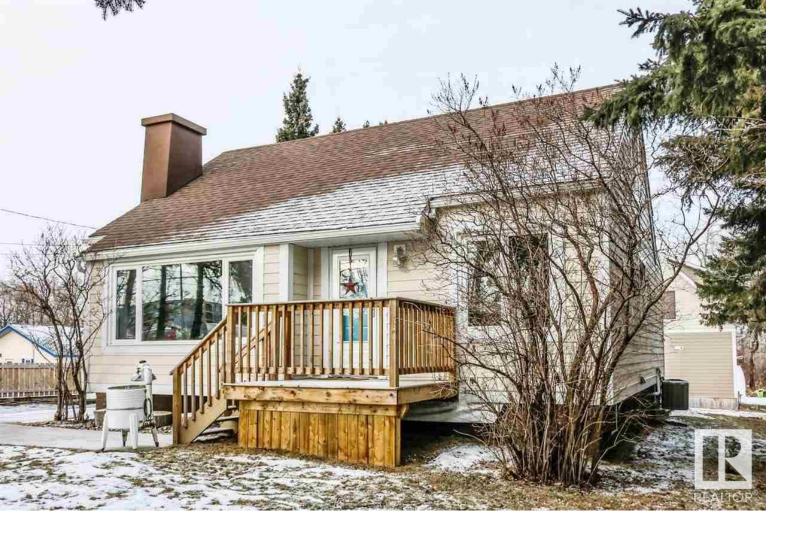

## Stony Plain Alberta \$780,000

Location, revenue, flexibility, quality construction and land size are all available on this property! 4 LEGAL SUITES (all with their own addresses) are all on this 1 acre property. The C3 zoning provides for a pedestrian oriented residential, service & retail environment and allows for a long list of permitted and discretionary uses. Live onsite and allow tenants to pay your mortgage, use as a revenue property or run your office/retail business from the property...the possibilities are endless. Current leases in place. Possibility of adding a 4-5 suite building to the north side of the current structures with utilities already in place for the expansion. (id:6769)