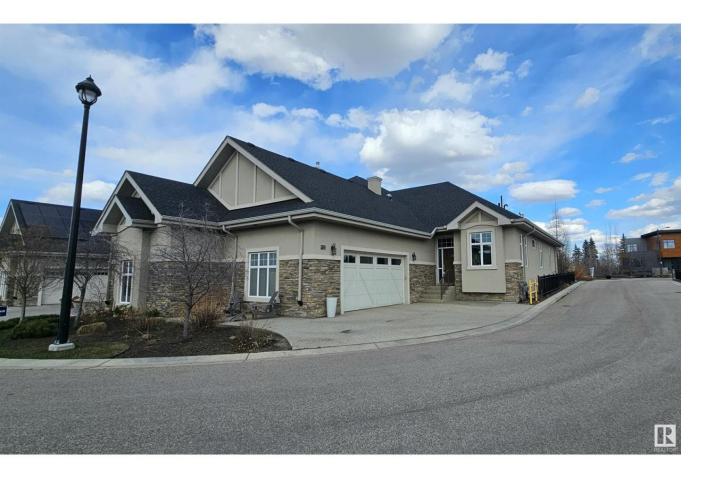

## Edmonton Alberta

Highly sought after Cascades of Larch Park, backing ravine & fronting walking trails, ponds & park. Fully finished bungalow, offering approx 3300sf of living space w/3 living areas, 3 bedrooms +2 flex rooms. Gleaming hardwood greets you through an open floorplan & rays of natural light. This executive home features 9' ceilings, wainscoting, built-in speakers, upgraded mechanicals & in mint condition. Sunny west facing den is perfect for a home office/library. Great room highlights a stone surround fireplace & provides direct access to balcony/ravine views. Bright kitchen is equipped w/plenty of storage space, white maple shaker cabinets, S/S upgraded appliances, granite counters & walkthrough pantry. Spacious dining nook can accommodate extended dining. Large primary bedroom w/ample windows, 5pc ensuite & dressing room. Dual seating areas on recreation level, wet bar, gym/flex room, 2 bedrooms, 3pc bath is perfect for extended guest stays. Privately located, surrounded by nature & well maintained complex. (id:6769)