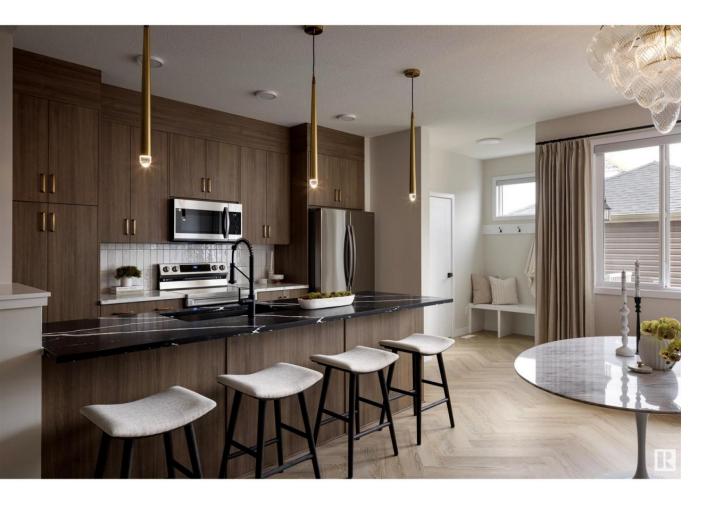

## Spruce Grove Alberta

\$434,900

CORNER LOT! Discover Your Dream Home in Copperhaven, Spruce Grove. This stunning 3 bedroom, 2.5-bathroom duplex seamlessly blends style and functionality. The main floor boasts 9' ceilings and a convenient half bath, perfect for guests. The beautifully designed kitchen is a highlight, featuring 42 upgraded cabinets, quartz countertops, gas line to stove and waterline to the fridge. Upstairs, enjoy the flex area, spacious laundry room, full 4-piece bathroom, and 3 generously sized bedrooms. The luxurious primary suite offers a walk-in closet and ensuite. The separate side entrance and legal suite rough in's are an added bonus! Other features include FULL LANDSCAPING, \$3k appliance allowance, unfinished basement, high-efficiency furnace, and triple-pane windows. Buy with confidence. Built by Rohit. UNDER CONSTRUCTION! Photos may differ. No shower wands/appliances. (id:6769)