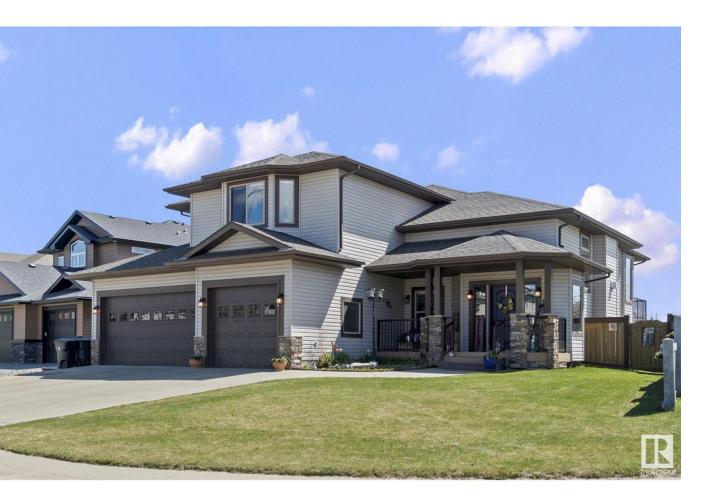

## Spruce Grove Alberta \$715,000

Big, Beautiful, Bi-Level backing onto GREENSPACE and a park!!! You'll feel at home the moment you walk up! Big front porch welcoming you into the large entry with plenty of space for everyone to take off coats! Up to the main floor with open floor plan. Great big family room space with gas fireplace. Huge kitchen is perfect for entertaining family & friends! Spacious dining area to host family dinners! 2 bedrooms are great for kids, guests or home office. Up to the master retreat! Massive primary bedroom with hardwood floors, walk in closet & 4pc ensuite. FULLY FINISHED BASEMENT features another fireplace, wet bar, games area & loads of storage. TRIPLE ATTACHED GARAGE is heated, insulated & has access to the backyard too. Beautiful fenced yard to keep kids and pets in! OUTSTANDING location with greenspace and a park behind you. Right across the street from walking trails in this super family-friendly community! Easy access to Yellowhead and anywhere you need to go!!! (id:6769)