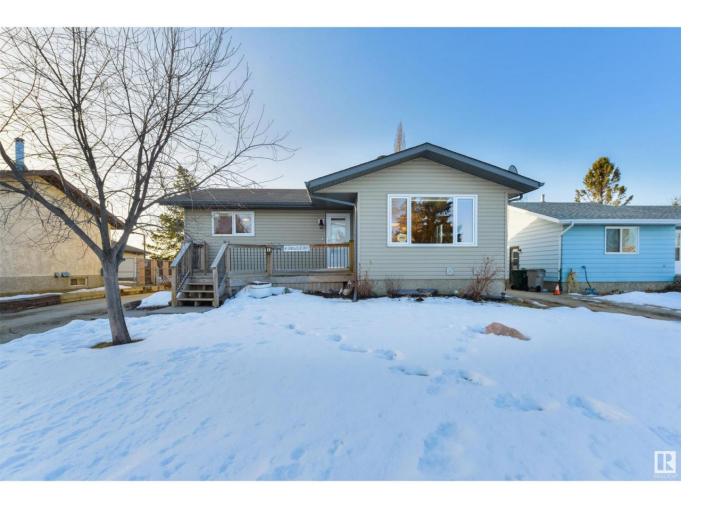

## Stony Plain Alberta

\$375,000

Perfectly positioned in a mature neighbourhood with a fabulous GREENSPACE view! This bungalow features a lovely front porch, central A/C, hardwood flooring, a large living room, spacious kitchen with ample cabinetry, under-cupboard lighting, & separate dinette, newly remodelled main-floor bath with marble oval tub surround, two shower heads, & marble countertops, 3 total bedrooms including a king-sized owners suite with dual closets, a fully-finished basement with a pellet stove & wet bar set-up, and an oversized & heated, double-detached garage. As for the yard, its a dream! With a desirable SOUTH-FACING exposure, the space is complete with a covered deck, mature trees & shrubs, hot-water hook-up, wood shed, interlocking brick patio, & built-in firepit. Situated in the family-friendly community of Southridge, welcome home! (id:6769)