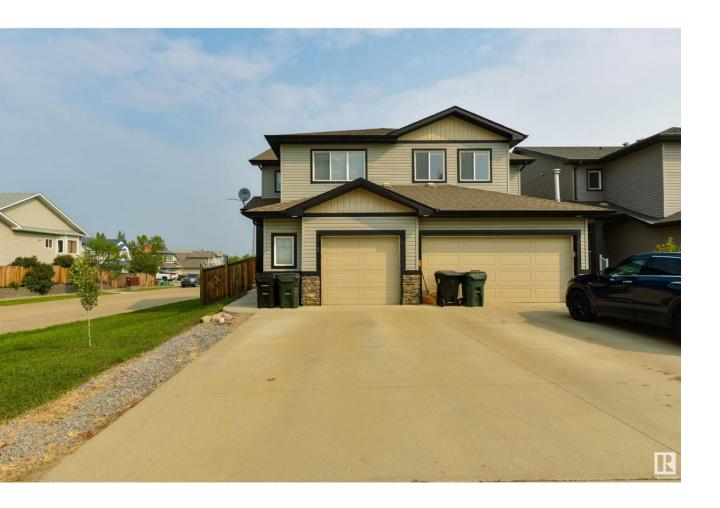

## Spruce Grove Alberta

\$385.000

Fantastic corner lot location, directly across the street from 2 schools! Freshly painted, the main floor showcases laminate flooring, dark kitchen cabinetry with stone countertops, center island, walk-through pantry, and stainless-steel appliances, a lovely living room with electric fireplace, and a 2pc powder room off the oversized single-attached garage, while the top floor features BRAND NEW carpeting, a laundry room, 4pc guest bath, and 3 generous-sized bedrooms including a beautiful king-sized owners suite with walk-in closet & adjoining 4pc ensuite. This home is fully landscaped & fenced, and complete with an exterior deck for your enjoyment. (id:6769)