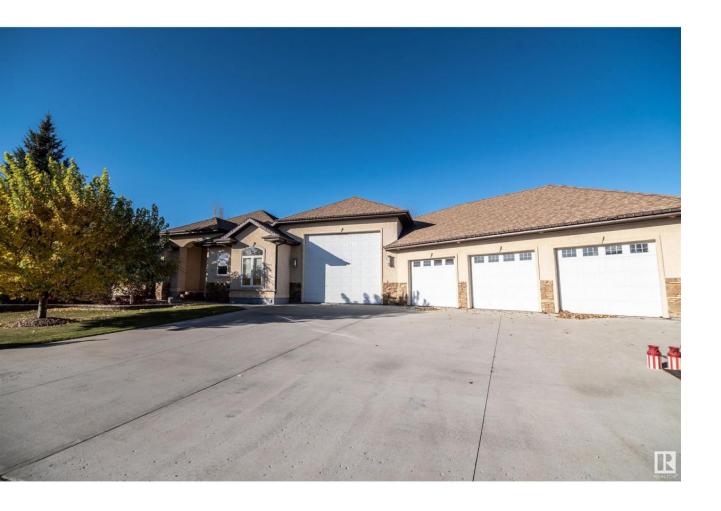

## Spruce Grove Alberta

\$1,025,000

Immaculate, custom-designed residence nestled on 2 expansive corner lots, fenced and picturesque views of a serene pond. Situated Harvest Ridge community, with convenient access to Hwy 16, this home offers unparalleled luxury and functionality. Stunning 4-stall garage complemented by indoor RV parking. Inside to discover approximately 2800 sf on the main floor, with 10 and 12-foot ceilings, luxurious Italian porcelain and hardwood floors. Gourmet kitchen is a chef's dream, equipped with double center islands, Corian countertops, dual refrigerators with ice and water dispensers, two built-in convection ovens, and two microwaves. A 48 double oven range with a custom hood fan and a Miele Coffee system. A walk-through pantry with solid wood shelving adds convenience and organization. A walk-out basement, a vast family room, separate games room. Three bathrooms. Outdoor living is enhanced by a beautiful upper deck spanning the length of the house, offering sweeping views of the yard and pond nearby. (id:6769)