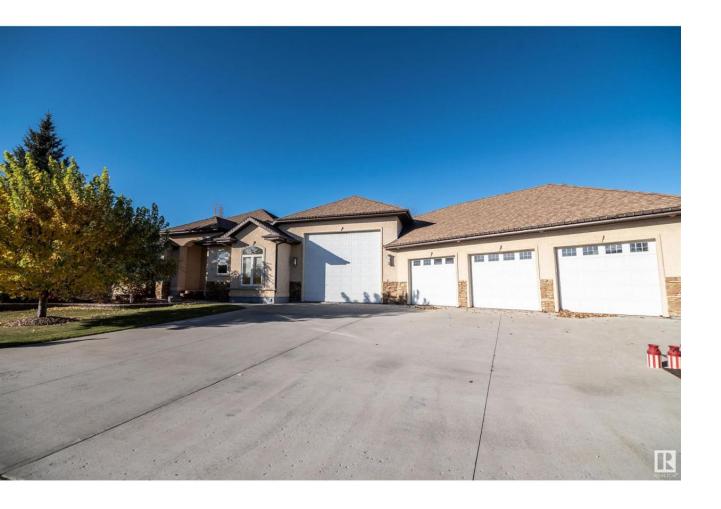

## Spruce Grove Alberta

\$975.000

Immaculate, custom-designed residence nestled on 2 expansive corner lots, fenced and picturesque views of a serene pond. Situated Harvest Ridge community, with convenient access to Hwy 16, this home offers unparalleled luxury and functionality. Stunning 4-stall garage complemented by indoor RV parking. Inside to discover approximately 2800 sf on the main floor, with 10 and 12-foot ceilings, luxurious Italian porcelain and hardwood floors. Gourmet kitchen is a chef's dream, equipped with double center islands, Corian countertops, dual refrigerators with ice and water dispensers, two built-in convection ovens, and two microwaves. A 48 double oven range with a custom hood fan and a Miele Coffee system. A walk-through pantry with solid wood shelving adds convenience and organization. A walk-out basement, a vast family room, separate games room. Three bathrooms. Outdoor living is enhanced by a beautiful upper deck spanning the length of the house, offering sweeping views of the yard and pond nearby. (id:6769)