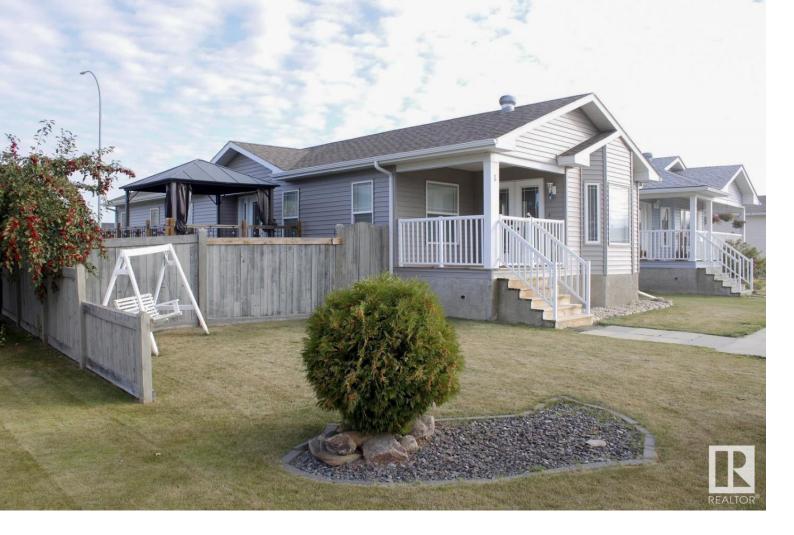

## Stony Plain Alberta

\$330.000

AMAZING LOCATION - AMAZING INVESTMENT - YOU OWN THE LOT!! NO LOT FEES!! NEW Furnace & HWT & Vinyl Siding and Newer Flooring & DECK. Over 1300sq ft, 2bed + 2bath + AC, Located in the quiet & safe community of Jutland Ridge. This is a Great property for first time owner or as investment property. This single family home has a floor plan that is modern and comfortable. The kitchen features Vaulted Ceiling, Skylight, white cabinets & Stainless Steal appliances and a Breakfast Bar. This space beautifully opens to the large bright living room and dining room area. The home features 2 bedrooms with large Primary w/ Walk In Closet and Jetted Tub in the en-suite. The backyard is huge and landscaped with a large deck and shed, great for kids and pets to enjoy or park RVs. Live in Stony Plain and the best community of Jutland Ridge with amazing access to the extensive paved trail system and minutes to the Tri Leisure Centre. K-9 school, and is near shopping/entertainment. Great access to Hwy 16a (id:6769)