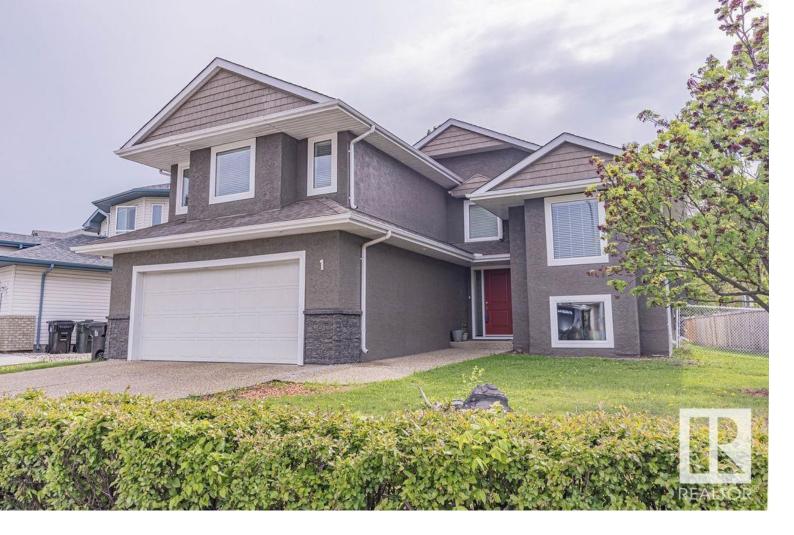

## Spruce Grove Alberta \$629,900

Fully updated and priced to sell, this stunning bi-level in sought-after Linkside is move-in ready with top-tobottom renovations completed in the past 2 years. Every detail has been upgraded--triple-pane windows, highefficiency furnace, central A/C, PEX plumbing, heated garage, and a total interior and exterior refresh with modern, high-end finishes. The bright main floor features two spacious bedrooms, a sleek 4-piece bath, and an open-concept layout with vaulted ceilings and a cozy gas fireplace. The showstopper kitchen boasts quartz counters, stainless steel appliances, under-cabinet lighting, and contemporary cabinetry. Upstairs, the private master retreat impresses with vaulted ceilings, a custom feature wall, walk-in closet, and a spa-like ensuite. The fully finished basement offers a large rec room, two more bedrooms, and a full bath--ideal for guests or family. Enjoy a private deck, RV parking, and walkable access to the golf course. Incredible value--just move in and enjoy! (id:6769)