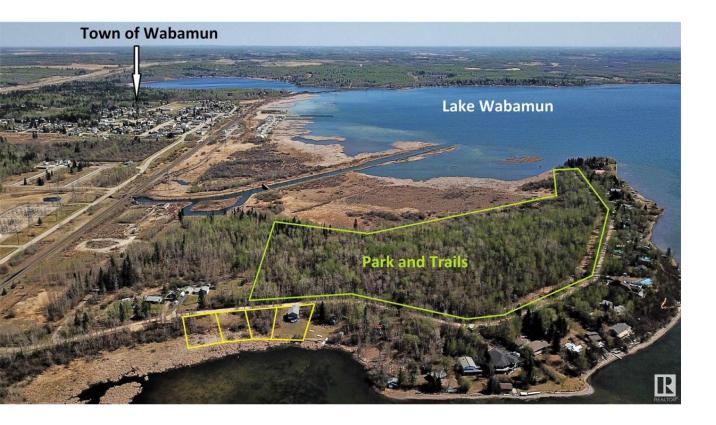

## Rural Parkland County Alberta

\$279,900

LAKEFRONT PROPERTY! Located @ Point Alison a unique GATED SUMMER VILLAGE with water on 3 sides, just 37 MINUTES FROM EDMONTON and walking distance into Wabamun. Home to an endless variety of birds and wildlife. This 100' wide lot is READY FOR YOUR DREAM CABIN and years of enjoyment and yes you would OWN RIGHT UP TO THE WATER'S EDGE. West facing will CAPTURE ALL THE SUNSETS or stay up all night on the full moon. This QUIET BAY IS PROTECTED from winds and big storms on the lake perfect for a variety of docks and boats. WALKING TRAILS wind through the forest behind where you can see all that nature has to offer. YEAR ROUND USE and access on the lake just minutes from home! No time line restrictions on building also no extended RV use. (id:6769)