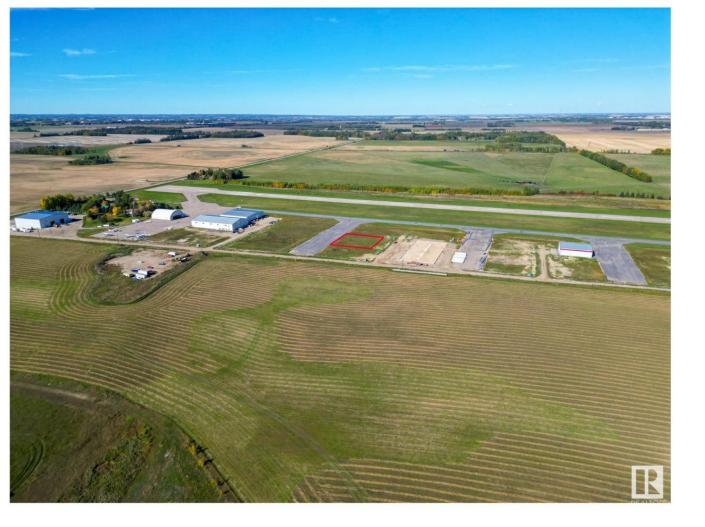

## Rural Parkland County Alberta

Unique Opportunity at Edmonton Parkland Executive Airport! Dont miss out on this 0.45-acre lot located on the North side of the Edmonton Parkland Executive Airport, providing easy access to the runway. Featuring paved taxiways and full service connections, this property is perfectly suited for the construction of customizable hangars or shops, depending on your project requirements. With AGG zoning, this parcel offers exceptional flexibility for aviation-related businesses or a range of commercial development opportunities. This is your chance to secure a prime location within a growing executive airport community! (id:6769)