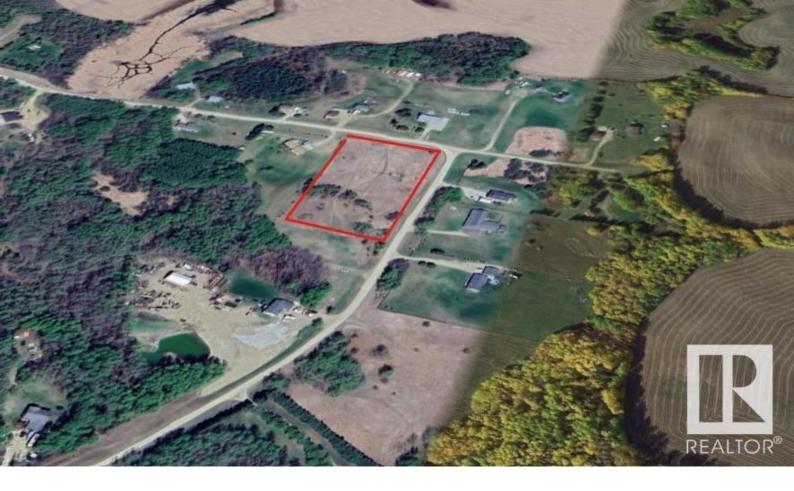

## Rural Parkland County Alberta

\$179.000

Build Your Custom Dream Home on a Stunning 2.99-Acre Lot in Genesse Park! Discover the perfect harmony of rural serenity and modern convenience with this exceptional corner lot. Nestled in a picturesque, nature-rich setting, this property offers an idyllic escape—where mature trees, peaceful surroundings, and ample space create the ultimate retreat. Conveniently located 25 min west of Stony Plain on paved roads to Genesee Park (off Rge Rd 25), with easy access to Highways 16 & 627. Plus, with Jackfish Lake nearby, you'll have endless opportunities for summer adventures. Design your dream home in this tranquil environment, with plenty of room for outdoor activities. The mostly flat terrain presents exciting possibilities for a walkout development, while electrical distribution and a natural gas line are conveniently positioned at the edge of the property. If you're looking for a peaceful sanctuary without sacrificing access to amenities and recreational opportunities, this is your chance. (id:6769)